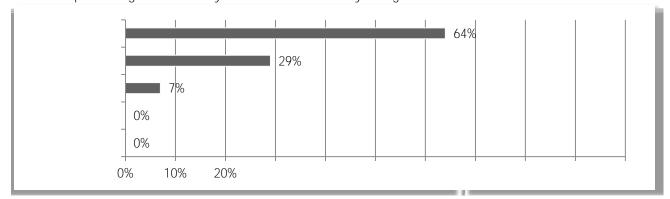

10. Do you expect any changes in the availability of construction professionals (project manager/supervisor, estimator, etc.) over the coming 12 months?

| 11. Do you expect any changes in the availability of skilled craft workers over the coming 12 months?               |
|---------------------------------------------------------------------------------------------------------------------|
|                                                                                                                     |
|                                                                                                                     |
|                                                                                                                     |
|                                                                                                                     |
|                                                                                                                     |
| 12. How would you rate the overall quality of the local pipeline for preparing new professionals and craft workers? |
|                                                                                                                     |
|                                                                                                                     |
|                                                                                                                     |
|                                                                                                                     |
| 13                                                                                                                  |
|                                                                                                                     |
|                                                                                                                     |
|                                                                                                                     |
|                                                                                                                     |
|                                                                                                                     |