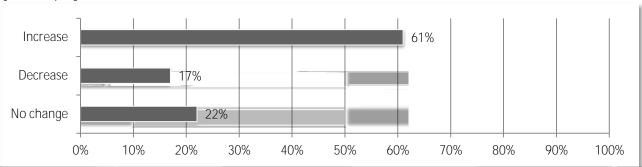

## 2015 Construction Outlook Survey Results lowa Results

1. Compared to 2014, do you expect the available dollar volume of projects you compete for in 2015 to be:

2. Did your employee count increase or decrease between December 2013 and December 2014?