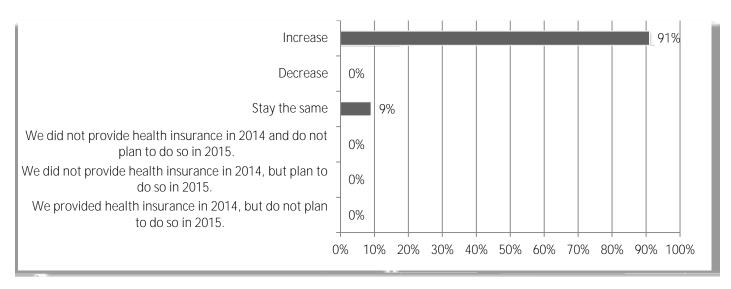

18. Did the cost of providing health care insurance for your employees increase or decrease in 2014?

19. Do you expect the cost of providing health care insurance for your employees to increase or decrease in 2015?