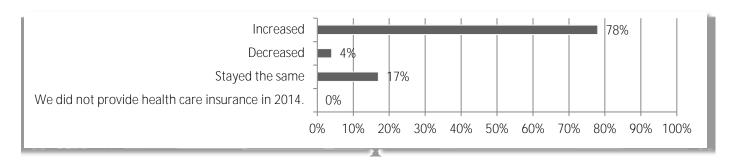

18. Did the cost of providing health care insurance for your employees increase or decrease in 2014?

19. Do you expect the cost of providing health care insurance for your employees to increase or decrease in 2015?