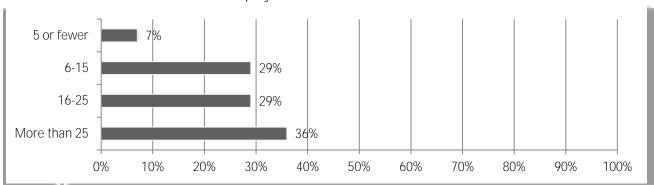

28. Estimate the total dollar amount of work your firm performed in 2014.

29. How many total employees does your organization employ at all of its locations?