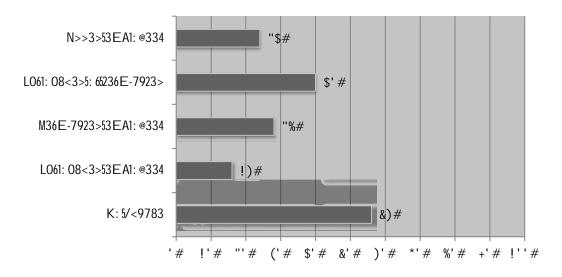

! "#

١

E"#\$504&#7%(: #+(%: 2-#5&25(+2-#\*62+1&F#6(8#625#'())#70%: G5#6&24\*()+,#\*62+1&4#C&, 8&&+#H2%\*6#! #2+4#I \*, (C&%! #25#2#%5)-, #(7#,6&#/2+4&: 0\*D#9: 2%: #2--#,62,#2//-'<#>&5/(+5&5=#?@"#"#"#"

#

!!"#J7#V(+1%&55#,2; &5#7)%,6&%#2\*,0(+#,(#244%&55#,6&#&\*(+(: 0\*#72--(),#7%(: #,6&#\*(%(+2B0%)5F#860\*6#(7#,6&5&# : &25)%&5#8()-4#C&#6&-/7)-#,(#'()%#C)50+&55D#9: 2%;#2--#,62,#2//-'<#>-85/(+5&5=#?J"#

!?"#S 62,#0: /2\*,F#7#2+'F#625#,6&#/2+4&: 0\*#624#(+#'()%#,%2B&-#C)41&,#/(-0\*0&5D#9: 2%;#2--#,62,#2//-'<#>&5/(+5&5=#?@'#