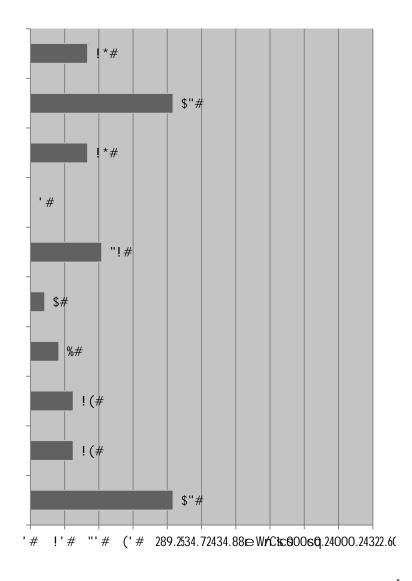

! E"M5,0: 2,&#,6&#,(,2-#4(--2)#2: ()+,#(7#8(%;#'())%70%: #/&%7(%: &4#4)%0+1#,6&#/25,#!?#: (+,65D###########################+8.5/(+5&5=#?@"#

#