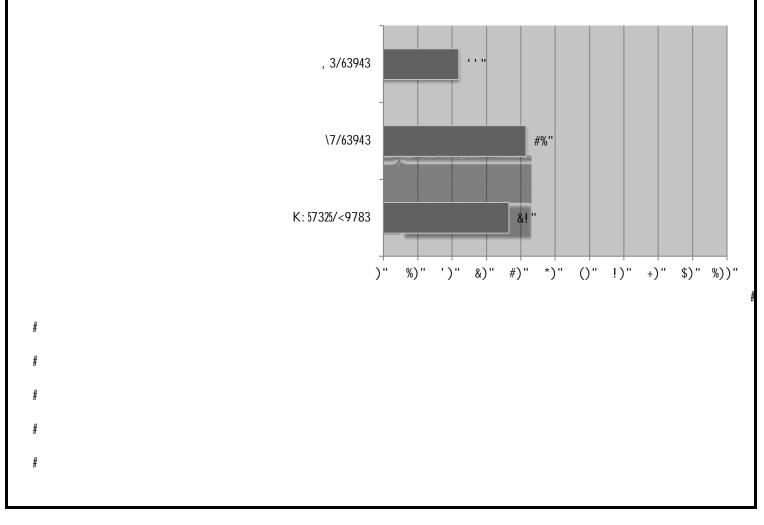

!M"#A(8#4(#&./&\*,#'())#70%: G5#6&24\*()+,#,(#\*62+1&#0+#,6&#+&.,#!@#: (+,65D#>&5/(+5&5=#?!"#

**!!**"#J7#V(+1%&55#,2;&5#

! E"#W5,0: 2,&#,6&#,(,2-#4(--2#2: ()+,#(7#8(%;#'()#70%: #/&%7(%: &4#4)%)+1#,6&#/25,#!@#: (+,65D################ >&5/(+5&5=#?!!#