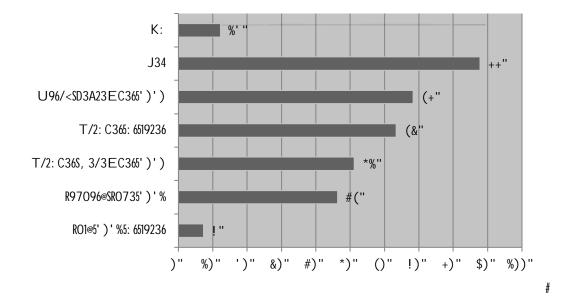

#

R"#L-&25&#5&-&\*,#,6&#/%(3&\*,#,'/&5#'())#C&12+#8(%;0+1#(+#25#2#%&5)-,#(7#,6&#/2+4&:0\*=#>&5/(+5&5=#!E"#

#

S"#T 6&+#4(#'()#&./&\*,#'()##70%: 65#B(-): &#(7#C)50+&55#80--#%&,)%+#,(#0,5#+(%: 2-#-&B&-#%&-2,0B&#,(#(+&#'&2# &2%-0&%D#>&5/(+5&5=#EO"#