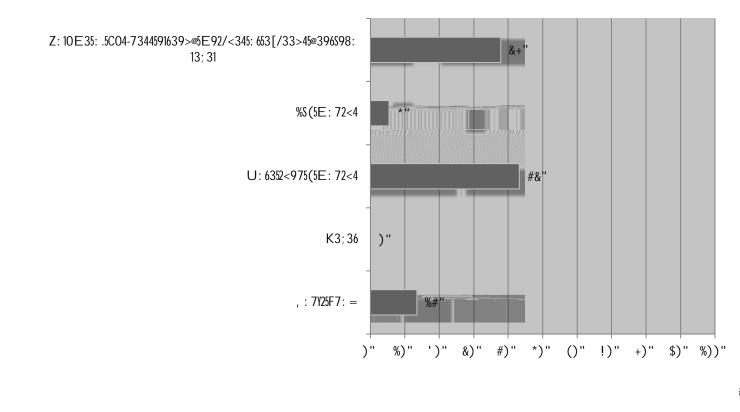

!?"#L-&25&#0+40\*2,&#860\*6#(7#,6&#7(--(80+1#,'/&5#(7#\*(+5,%)\*,0(+#/%(3&\*,5#'()%#70%: #/&%7(%: 5#9: 2%;#2--#,62,# 2//-'<=#>&5/(+5&5=#EK"#

!K"#T 6&+#'()#5&-7X/&%7(%: #\*(+5,%)\*,0(+#8(%;F#4(#'()#(/&%2,&#25#2#)+0(+#\*(+,%2\*,(%#(%#2+#(/&+X56(/# \*(+,%2\*,(%D#>&5/(+5&5=#?!"# #