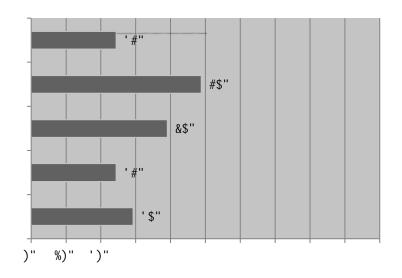

!?"#L-&25&#0+40\*2,&#860\*6#(7#,6&#7(--(80+1#,'/&5#(7#\*(+5,%)\*,0(+#/%(3&\*,5#'()%#70%: #/&%7(%: 5#9: 2%;#2--#,62,# 2//-'<=#>&5/(+5&5=#EK"#

!K"#T 6&+#'()#5&-7X/&%7(%: #\*(+5,%)\*,0(+#8(%;F#4(#'()#(/&%2,&#25#2#)+0(+#\*(+,%2\*,(%#(%#2+#(/&+X56(/# \*(+,%2\*,(%D#>&5/(+5&5=#?!"# #