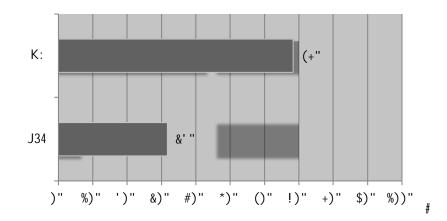

# # @"#A2B&#2+'#5)//-0&%5#+(,070&4#'()#(%#'()%#5)C\*(+,%2\*,(%5#,62,#,6&0%#4&-0B&%0&5#80--#C&#-2,&#(%#\*2+\*&-&4D# >&5/(+5&5=#?!"#

#

E"#\$504&#7%(: #+(%: 2-#5&25(+2-#\*62+1&F#6(8#625#'()%#70%: 65#6&24\*()+,#\*62+1&4#C&,8&&+#H2%\*6#!#2+4#I \*,(C&%#!#25#2# %&5)-,#(7#,6&#/2+4&: 0\*D#9: 2%;#2--#,62,#2//-'<#>&5/(+5&5=#?!"# "#