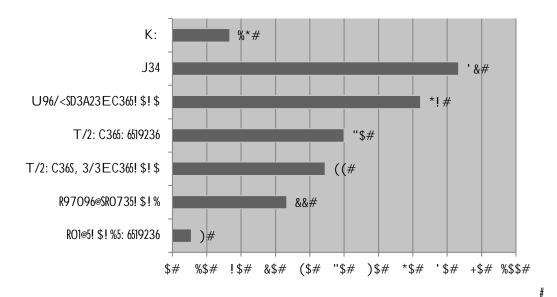

! "#\$%&#' () #\*) %%&+,-' #&. /&%\&+\*0+1#2+' #/%(3&\*,#4&-2' 5#(%#405%) /,0(+5#4) &#, (#,6&#7(--(80+1#9: 2%; #2--#,62,#2//-' <=# >&5/(+5&5=#?@"#

```
>&5/(+5&5=#?@"#
```

# #

 $0"\#K04\#2+\#(8+8\%\#/(5,/(+8\#(\%\#^*2+^*\&-\#8(\%;\#(+\#2+'\#)/^*(: 0+1\#/\%(3\&^*,5D\#9: 2\%;\#2-\#,62,\#2//-'<\#>&5/(+5\&5=\#! P"\#1)/*(: 0+1\#/\%(3\&^*,5D\#9: 2\%;\#2-\#,62,\#2//-'<\#>&5/(+5\&5=\#! P"\#1)/*(: 0+1\#/\%(3\&^*,5D\#9: 2\%;\#2-\#,62,\#2//-')$ 

 $Q"\#R0+*&\#S)-'\#! F\#404\#' ()\#C&10+\#S (\%; 0+1\#(+\#2+'\#+\&S\#(\%\&./2+4\&4\#^*(+5,\%)^*, 0(+\#25\#2\#\&5)-, \#(7\#,6\&\#/2+4\&: 0*D\#9: 2\%; \#2--\#,62, \#2//-' <\#>&5/(+5&5=\#! P"\#9: 2\%; \#2--\#,62, \#2//-' <\#>&5/(+5&5=\#! P"#9: 2\%; \#2--\#,62, \#2//-' <\#>&5/(+5&5=\#! P"#9: 2\%; \#2--\#,62, #2//-' <#>&5/(+5&5=#! P"#9: 2\%; #2--#,62, #2//-' <#>&5/(+5&5=#! P"#9: 2\lime**$ 

 $P"\#N-\&25\&\#5\&-\&^*,\#,6\&\#/\%(3\&^*,\#,'^k)=12+\#8(\%;0+1\#(+\#25\#2\#\%5)-,\#(7\#,6\&\#/2+4\&:0^*-\#>\&5/(+5\&5\#J''\#18)=12+\#8(\%;0+1\#(+\#25\#2\#\%5)-,\#(7\#,6\&\#/2+4\&:0^*-\#>\&5/(+5\&5\#J''\#18)=12+\#8(\%;0+1\#(+\#25\#2\#\%5)-,\#(7\#,6\&\#/2+4\&:0^*-\#>\&5/(+5\&5\#J''\#18)=12+\#8(\%;0+1\#(+\#25\#2\#\%5)-,\#(7\#,6\&\#/2+4\&:0^*-\#>\&5/(+5\&5\#J''\#18)=12+\#8(\%;0+1\#(+\#25\#2\#\%5)-,\#(7\#,6\&\#/2+4\&:0^*-\#)=12+\#8(\%;0+1\#(+\#25\#2\#\%5)-,\#(7\#,6\&\#/2+4\&:0^*-\#)=12+\#8(\%;0+1\#(+\#25\#2\#\%5)-,\#(7\#,6\&\#/2+4\&:0^*-\#)=12+\#8(\%;0+1\#(+\#25\#2\#\%5)-,\#(7\#,6\&\#/2+4\&:0^*-\#)=12+\#8(\%;0+1\#(+\#25\#2\#\%5)-,\#(7\#,6\&\#/2+4\&:0^*-\#)=12+\#8(\%;0+1\#(+\#25\#2\#\%5)-,\#(7\#,6\&\#/2+4\&:0^*-\#)=12+\#8(\%;0+1\#(+\#25\#2\#\%5)-,\#(7\#,6\&\#/2+4\&:0^*-\#)=12+\#8(\%;0+1\#)=12+\#8(\%;0+1\#)=12+\#8(\%;0+1\#)=12+\#8(\%;0+1\#)=12+\#8(\%;0+1\#)=12+\#8(\%;0+1\#)=12+\#8(\%;0+1\#)=12+\#8(\%;0+1\#)=12+\#8(\%;0+1\#)=12+\#8(\%;0+1\#)=12+\#8(\%;0+1\#)=12+\#8(\%;0+1\#)=12+\#8(\%;0+1\#)=12+\#8(\%;0+1\#)=12+\#8(\%;0+1\#)=12+\#8(\%;0+1\#)=12+\#8(\%;0+1\#)=12+\#8(\%;0+1\#)=12+\#8(\%;0+1\#)=12+\#8(\%;0+1\#)=12+\#8(\%;0+1\#)=12+\#8(\%;0+1\#)=12+\#8(\%;0+1\#)=12+\#8(\%;0+1\#)=12+\#8(\%;0+1\#)=12+\#8(\%;0+1\#)=12+\#8(\%;0+1\#)=12+\#8(\%;0+1\#)=12+\#8(\%;0+1\#)=12+\#8(\%;0+1\#)=12+\#8(\%;0+1\#)=12+\#8(\%;0+1\#)=12+\#8(\%;0+1\#)=12+\#8(\%;0+1\#)=12+\#8(\%;0+1\#)=12+\#8(\%;0+1\#)=12+\#8(\%;0+1\#)=12+\#8(\%;0+1\#)=12+\#8(\%;0+1\#)=12+\#8(\%;0+1\#)=12+\#8(\%;0+1\#)=12+\#8(\%;0+1\#)=12+\#8(\%;0+1\#)=12+\#8(\%;0+1\#)=12+\#8(\%;0+1\#)=12+\#8(\%;0+1\#)=12+\#8(\%;0+1\#)=12+\#8(\%;0+1\#)=12+\#8(\%;0+1\#)=12+\#8(\%;0+1\#)=12+\#8(\%;0+1\#)=12+\#8(\%;0+1\#)=12+\#8(\#)=12+\#8(\#)=12+\#8(\#)=12+\#8(\#)=12+\#8(\#)=12+\#8(\#)=12+\#8(\#)=12+\#8(\#)=12+\#8(\#)=12+\#8(\#)=12+\#8(\#)=12+\#8(\#)=12+\#8(\#)=12+\#8(\#)=12+\#8(\#)=12+\#8(\#)=12+\#8(\#)=12+\#8(\#)=12+\#8(\#)=12+\#8(\#)=12+\#8(\#)=12+\#8(\#)=12+\#8(\#)=12+\#8(\#)=12+\#8(\#)=12+\#8(\#)=12+\#8(\#)=12+\#8(\#)=12+\#8(\#)=12+\#8(\#)=12+\#8(\#)=12+\#8(\#)=12+\#8(\#)=12+\#8(\#)=12+\#8(\#)=12+\#8(\#)=12+\#8(\#)=12+\#8(\#)=12+\#8(\#)=12+\#8(\#)=12+\#8(\#)=12+\#8(\#)=12+\#8(\#)=12+\#8(\#)=12+\#8(\#)=12+\#8(\#)=12+\#8(\#)=12+\#8(\#)=12+\#8(\#)=12+\#8(\#)=12+\#8(\#)=12+\#8(\#)=12+\#8(\#)=12+\#8(\#)=12+\#8(\#)=12+\#8(\#)=12+\#8(\#)=12+\#8(\#)=12+\#8(\#)=12+\#8(\#)=12+\#8(\#)=12+\#8(\#)=12+\#8(\#)=12+\#8(\#)=12+\#8(\#)=12+\#8(\#)=12+\#8(\#)=12+\#8(\#)=12+\#8(\#)=12+\#8(\#)=12+\#8(\#)=12+\#8(\#)=12+\#8(\#)=12+\#8(\#)=12+\#8(\#)=12+\#8(\#)=12+\#8(\#)=12+\#8(\#)=12+\#8(\#$ 